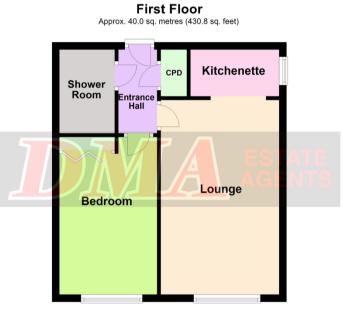

### ACCOMMODATION IN BRIEF

| GROUND FLOOR:<br>Stairs and Lift to<br>FIRST FLOOR:                        | Front Door to main Communal Entrance Foyer.                     |
|----------------------------------------------------------------------------|-----------------------------------------------------------------|
| Own Door to:                                                               | Entrance Hall. Lounge. Kitchenette. Bedroom. Shower Room.       |
| OUTSIDE:                                                                   | Communal gardens. Parking to the rear (subject to availability) |
| 26 Belle Vue Street, FILEY, North Yorks. YO14 9HY. Telephone: 01723 515527 |                                                                 |

### FLOOR PLAN:

Total area: approx. 40.0 sq. metres (430.8 sq. feet) 15 Chapel Court, West Avenue, Filey