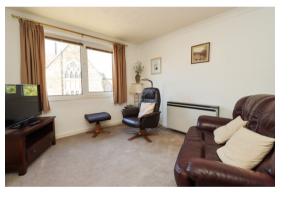

**Own Door to ENTRANCE HALL** 

Large coats cupboard housing the hot water cylinder.

LOUNGE 5.31m x 1.83m (17'5" x 10'7")

Electric fire. Electric night storage heater. Wall lights. Upvc double glazed window.