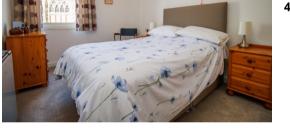

#### BEDROOM 4.29m x 2.67m (14'1" x 8'9 ")

Built-in wardrobes with mirror doors. Electric night storage heater. Upvc double glazed window.