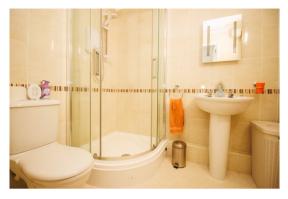

### SHOWER ROOM

Enclosed shower cubicle with 'Mira Sport' electric shower. handbasin and wc. Extractor fan. Tiled walls.