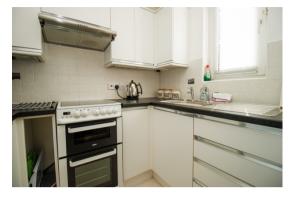

#### **KITCHENETTE**

Inset stainless steel sink and drainer. Base cupboards with worktops over. Matching wall cupboards. Electric cooker point. Extractor fan. Upvc double glazed window.