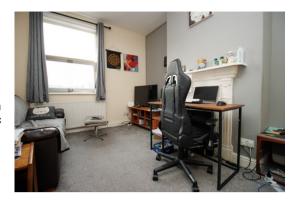

# **LOUNGE 4.03m x 2.99m** (13'9" x 9'10")

Inset 'pebble effect' electric fire in feature fireplace. Radiator. Upvc double glazed window.

**BEDROOM TWO 2.46m x 4.21m** (8'1" x 13'10")

Radiator. Upvc double glazed window.

#### **BEDROOM ONE**

**3.45m x 3.56m** (11'4" x 11'9")

Radiator. Upvc double glazed window.