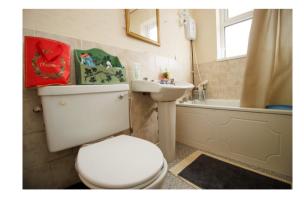

**BATHROOM 2.18m x 1.65m** (7'2" x 5'5")

Bath with 'Triton' shower over. Handbasin and wc. Radiator. Upvc double glazed window.