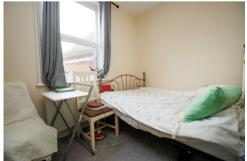

# **LOUNGE 4.03m x 2.99m** (13'9" x 9'10")

Inset 'pebble effect' electric fire in feature fireplace. Radiator. Upvc double glazed window.

**BEDROOM TWO 2.46m x 4.21m** (8'1" x 13'10")

Radiator. Upvc double glazed window.