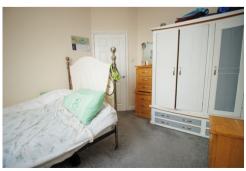

#### **BEDROOM ONE**

**3.45m x 3.56m** (11'4" x 11'9")

Radiator. Upvc double glazed window.