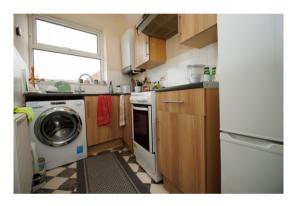

# **KITCHEN 1.65m x 3.09m** (5'5" x 10'2")

Inset stainless steel sink and drainer. Modern base cupboards with worktops over. Matching wall cupboards over. Gas cooker point. Plumbing for automatic washing machine. Space for tall 'fridge / freezer. Wall mounted boiler. Radiator. Upvc double glazed window.