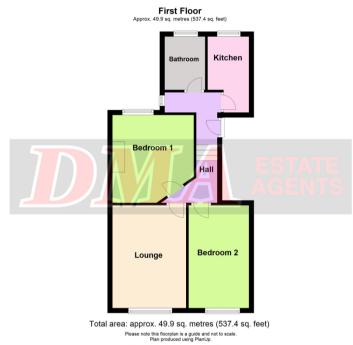

#### **ACCOMMODATION IN BRIEF**

GROUND FLOOR:

Front Door to Communal Entrance Hall.

Stairs to:

FIRST FLOOR:

Own Front Door. Hall. Lounge. Kitchen. Two Bedrooms.

Bathroom.

26 Belle Vue Street, FILEY, North Yorks. YO14 9HY. Telephone: 01723 515527 www.dmaestateagents.co.uk / www.rightmove.co.uk

# Floor Plan:

Flat 2, 3 Claremont, Filey