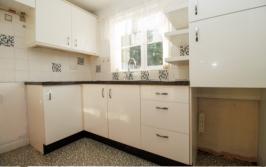

#### 5.35m x 3.00m (17'7" x 9'10")

Inset electric 'pebble' effect fire. Radiator. Upvc patio doors to the garden.

KITCHEN 2.69m x 2.36m (8'10" x 7'9")

> Inset stainless steel round sink and drainer. White high gloss base units with worktops over. Matching wall cupboards. Electric cooker point. Provision for 'fridge. Plumbing for automatic washing machine. Radiator. Upvc double glazed window.