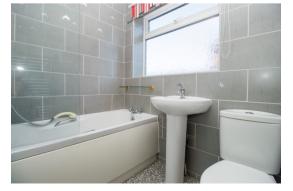

#### BATHROOM 2.00m x 1.65m (6'7" x 5'5")

Bath with electric 'Mira' shower over, handbasin and wc. Fully tiled walls. Chrome ladder radiator. Upvc double glazed window.