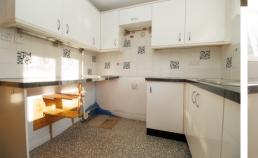

#### 5.35m x 3.00m (17'7" x 9'10")

Inset electric 'pebble' effect fire. Radiator. Upvc patio doors to the garden.

KITCHEN 2.69m x 2.36m (8'10" x 7'9")

> Inset stainless steel round sink and drainer. White high gloss base units with worktops over. Matching wall cupboards. Electric cooker point. Provision for 'fridge. Plumbing for automatic washing machine. Radiator. Upvc double glazed window.