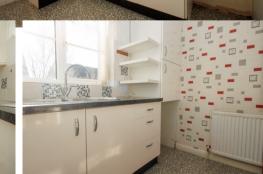

#### 5.35m x 3.00m (17'7" x 9'10")

Inset electric 'pebble' effect fire. Radiator. Upvc patio doors to the garden.

KITCHEN 2.69m x 2.36m (8'10" x 7'9")

> Inset stainless steel round sink and drainer. White high gloss base units with worktops over. Matching wall cupboards. Electric cooker point. Provision for 'fridge. Plumbing for automatic washing machine. Radiator. Upvc double glazed window.

#### BATHROOM 2.00m x 1.65m (6'7" x 5'5")

Bath with electric 'Mira' shower over, handbasin and wc. Fully tiled walls. Chrome ladder radiator. Upvc double glazed window.