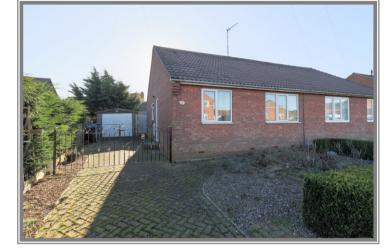

## 8 CECIL ROAD, HUNMANBY YO14 0LF

Freehold £185,000

#### FEATURES

- Modern two bedroom semi-detached bungalow.
- Located in a cul-de-sac in this popular large village.
- Gas central heating to radiators.
- Upvc double glazing.
- Garage.
- Gardens to front and rear.
- EPC Rating: D.
- Viewing is recommended.

### OUTSIDE:

Front garden. Block paved drive to GARAGE 2.00m x 5.23m (9'1" x 17'2") with electric light and power. Rear paved garden.

**Council Tax Band** В.