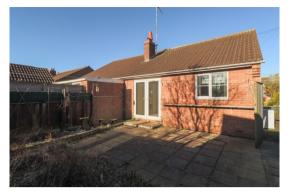

## 8 CECIL ROAD, HUNMANBY YO14 0LF

Freehold £185,000

#### FEATURES

- Modern two bedroom semi-detached bungalow.
- Located in a cul-de-sac in this popular large village.
- Gas central heating to radiators.
- Upvc double glazing.
- Garage.
- Gardens to front and rear.
- EPC Rating: D.
- Viewing is recommended.

### OUTSIDE:

Front garden. Block paved drive to GARAGE 2.00m x 5.23m (9'1" x 17'2") with electric light and power. Rear paved garden.

**Council Tax Band** В.