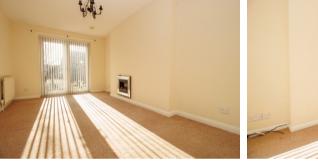

#### LOUNGE

#### 5.35m x 3.00m (17'7" x 9'10")

Inset electric 'pebble' effect fire. Radiator. Upvc patio doors to the garden.

KITCHEN 2.69m x 2.36m (8'10" x 7'9")

> Inset stainless steel round sink and drainer. White high gloss base units with worktops over. Matching wall cupboards. Electric cooker point. Provision for 'fridge. Plumbing for automatic washing machine. Radiator. Upvc double glazed window.