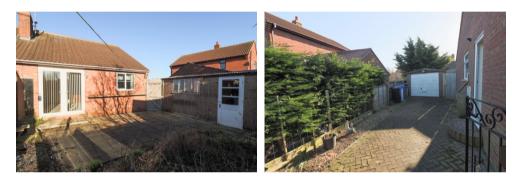

### OUTSIDE:

Front garden. Block paved drive to GARAGE 2.00m x 5.23m (9'1" x 17'2") with electric light and power. Rear paved garden.

**Council Tax Band** В.