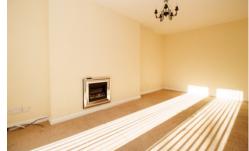

#### LOUNGE

#### 5.35m x 3.00m (17'7" x 9'10")

Inset electric 'pebble' effect fire. Radiator. Upvc patio doors to the garden.

KITCHEN 2.69m x 2.36m (8'10" x 7'9")

> Inset stainless steel round sink and drainer. White high gloss base units with worktops over. Matching wall cupboards. Electric cooker point. Provision for 'fridge. Plumbing for automatic washing machine. Radiator. Upvc double glazed window.