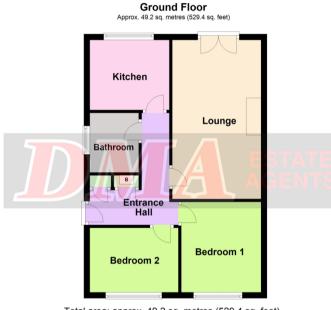

Floor Plan:

Total area: approx. 49.2 sq. metres (529.4 sq. feet) Please note this floorplan is a guide and not to scale. Plan produced using PlanUp.

8 Cecil Road, Hunmanby

BEDROOM ONE **3.73m x 2.97m** (12'3" x 9'9")