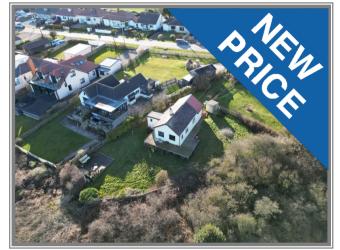

# 5 GAP ROAD, HUNMANBY GAP YO14 9QP

# Freehold £240,000

#### FEATURES

- \* Suitable for cash buyers only as non standard construction.
- \* Two bedroom detached bungalow sat on a large plot with superb views over Filey Bay.
  - Located in a private cul-de-sac close to the sea and beach.
- \* Upvc double glazing.
- \* Open plan living / kitchen / diner.
- \* Utility room.
- \* Gardens to the front, side and rear.
- Land to the side of the property with potential for development (subject to planning).
- \* Driveway with parking.
- \* Sold with no onward chain.
- \* EPC Rating: F.
- Viewing is highly recommended.