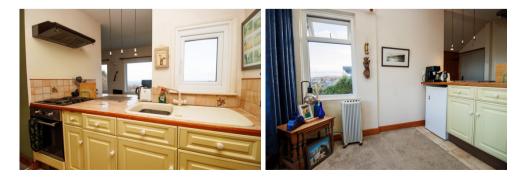

#### KITCHEN 2.36m x 2.28m (7'9" x 7'6")

Inset cream sink and drainer. Dual aspect base cupboards with worktops over. Built-in electric oven. Electric hob with extractor hood over. Space for 'fridge / freezer.

#### LOCATION:

Hunmanby Gap is a small hamlet just two miles from Hunmanby forming part of the coastline of Filey Bay.