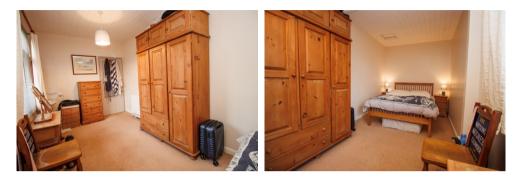

#### BEDROOM ONE

#### 5.66m x 2.43m (18'6" x 8'0")

Handbasin. Modern electric wall mounted heater. Upvc double glazed window. *Loft access.* 

BEDROOM TWO 2.43m x 5.63m (8'0" x 18'6")

Handbasin. Modern electric heater. Upvc double glazed window.