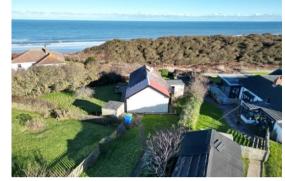

#### FEATURES

- \* Suitable for cash buyers only as non standard construction.
- \* Two bedroom detached bungalow sat on a large plot with superb views over Filey Bay.
  - Located in a private cul-de-sac close to the sea and beach.
- \* Upvc double glazing.
- \* Open plan living / kitchen / diner.
- \* Utility room.
- \* Gardens to the front, side and rear.
- Land to the side of the property with potential for development (subject to planning).
- \* Driveway with parking.
- \* Sold with no onward chain.
- \* EPC Rating: F.
- Viewing is highly recommended.

#### LOCATION:

Hunmanby Gap is a small hamlet just two miles from Hunmanby forming part of the coastline of Filey Bay.