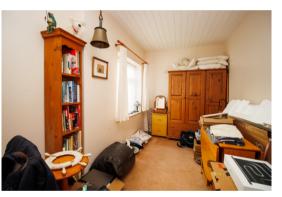

#### **OPEN PLAN LOUNGE / KITCHEN / DINER**

LOUNGE / DINER 5.02m x 4.57m (16'6" x 15'0")

> Duel fuel fire. Upvc double glazed window. Two upvc double glazed side windows. Two large front facing upvc double glazed windows with sea views. Upvc side door to garden.