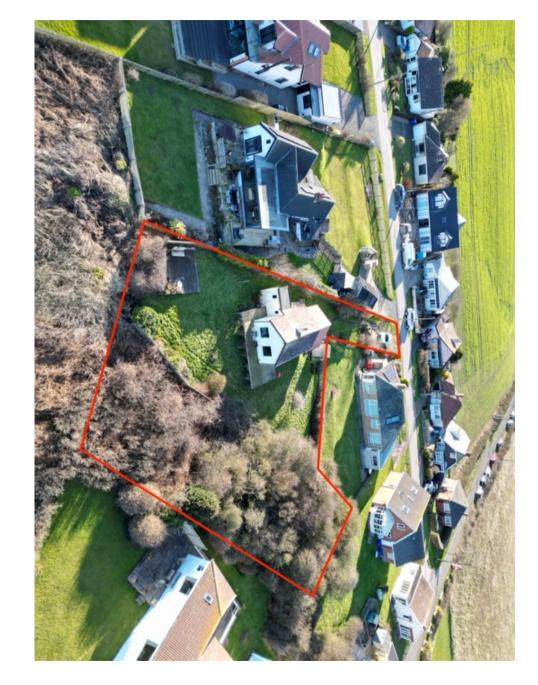

#### FEATURES

- \* Suitable for cash buyers only as non standard construction.
- \* Two bedroom detached bungalow sat on a large plot with superb views over Filey Bay.
  - Located in a private cul-de-sac close to the sea and beach.
- \* Upvc double glazing.
- \* Open plan living / kitchen / diner.
- \* Utility room.
- \* Gardens to the front, side and rear.
- Land to the side of the property with potential for development (subject to planning).
- \* Driveway with parking.
- \* Sold with no onward chain.
- \* EPC Rating: F.
- Viewing is highly recommended.

## OUTSIDE:

Driveway with parking. Good size gardens with potential for development (subject to planning). Raised decked area. SHED.