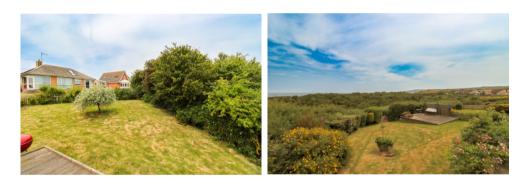

#### FEATURES

- \* Suitable for cash buyers only as non standard construction.
- \* Two bedroom detached bungalow sat on a large plot with superb views over Filey Bay.
  - Located in a private cul-de-sac close to the sea and beach.
- \* Upvc double glazing.
- \* Open plan living / kitchen / diner.
- \* Utility room.
- \* Gardens to the front, side and rear.
- Land to the side of the property with potential for development (subject to planning).
- \* Driveway with parking.
- \* Sold with no onward chain.
- \* EPC Rating: F.
- Viewing is highly recommended.

## OUTSIDE:

Driveway with parking. Good size gardens with potential for development (subject to planning). Raised decked area. SHED.

#### LOCATION:

Hunmanby Gap is a small hamlet just two miles from Hunmanby forming part of the coastline of Filey Bay.