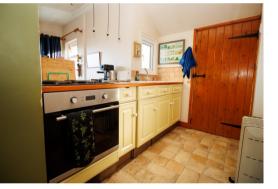

#### **OPEN PLAN LOUNGE / KITCHEN / DINER**

LOUNGE / DINER 5.02m x 4.57m (16'6" x 15'0")

> Duel fuel fire. Upvc double glazed window. Two upvc double glazed side windows. Two large front facing upvc double glazed windows with sea views. Upvc side door to garden.

#### KITCHEN 2.36m x 2.28m (7'9" x 7'6")

Inset cream sink and drainer. Dual aspect base cupboards with worktops over. Built-in electric oven. Electric hob with extractor hood over. Space for 'fridge / freezer.