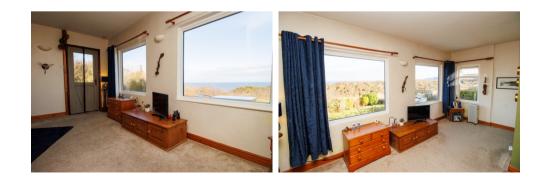

#### **OPEN PLAN LOUNGE / KITCHEN / DINER**

LOUNGE / DINER 5.02m x 4.57m (16'6" x 15'0")

> Duel fuel fire. Upvc double glazed window. Two upvc double glazed side windows. Two large front facing upvc double glazed windows with sea views. Upvc side door to garden.