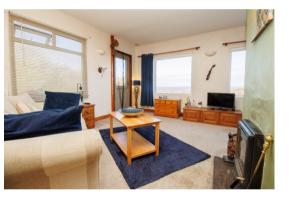

#### **OPEN PLAN LOUNGE / KITCHEN / DINER**

LOUNGE / DINER 5.02m x 4.57m (16'6" x 15'0")

> Duel fuel fire. Upvc double glazed window. Two upvc double glazed side windows. Two large front facing upvc double glazed windows with sea views. Upvc side door to garden.