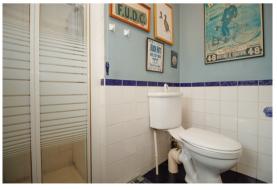

### SHOWER ROOM

WC. Shower cubicle with Triton electric shower. Wall mounted electric heater.