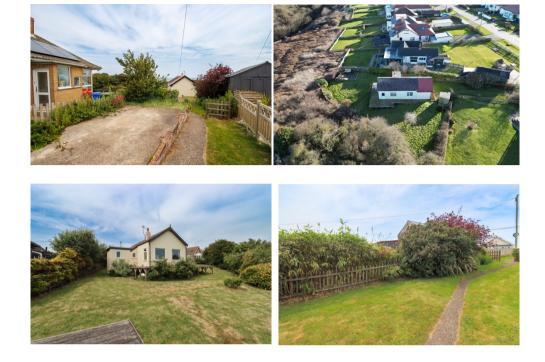

# 5 GAP ROAD, HUNMANBY GAP YO14 9QP

# Freehold £240,000

#### FEATURES

- \* Suitable for cash buyers only as non standard construction.
- \* Two bedroom detached bungalow sat on a large plot with superb views over Filey Bay.
  - Located in a private cul-de-sac close to the sea and beach.
- \* Upvc double glazing.
- \* Open plan living / kitchen / diner.
- \* Utility room.
- \* Gardens to the front, side and rear.
- Land to the side of the property with potential for development (subject to planning).
- \* Driveway with parking.
- \* Sold with no onward chain.
- \* EPC Rating: F.
- Viewing is highly recommended.

## OUTSIDE:

Driveway with parking. Good size gardens with potential for development (subject to planning). Raised decked area. SHED.

#### LOCATION:

Hunmanby Gap is a small hamlet just two miles from Hunmanby forming part of the coastline of Filey Bay.