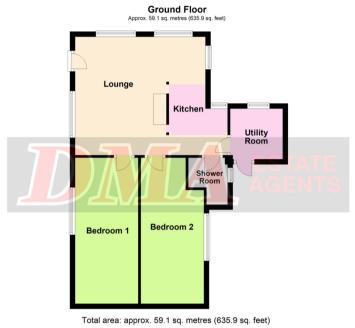

# Floor Plan:

Please note this floorplan is a guide and not to scale. Plan produced using PlanUp.

5 Gap Road, Hunmanby Gap

#### ACCOMMODATION IN BRIEF

| INTERNAL: | Upvc Door to Utility Room. Open Plan Lounge / Kitchen / |
|-----------|---------------------------------------------------------|
|           | Diner. Two Bedrooms. Shower Room.                       |
| OUTSIDE:  | Gardens to front, side and rear. Raised decked area.    |
|           | Driveway with parking.                                  |

#### UTILITY ROOM

**1.95m x 2.05m** (6'5" x 6'9")

Storage cupboards. Plumbing for automatic washing machine and dishwasher. Space for tumble dryer. Upvc double glazed window.

### SHOWER ROOM

WC. Shower cubicle with Triton electric shower. Wall mounted electric heater.