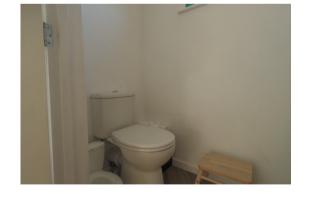

window.

Floor Plan:



Total area: approx. 68.9 sq. metres (741.6 sq. feet) Please note this floorplan is a guide and not to scale. Plan produced using PlanUp.

37 Filey Road, Girsthorpe

BEDROOM THREE 2.97m x 1.85m (9'9" x 6'1")

Radiator. Upvc double glazed window.





BATHROOM

Bath with shower over. Handbasin and wc in vanity unit. Radiator. Upvc double glazed window.

OUTSIDE:

Large enclosed front garden. **SHED.** Parking space to the side. **GARAGE**.



### LARGE SUMMER HOUSE (currently used as a Nursery)

**5.86m x 4.36m** (19'3" x 14'4")

#### Kitchenette

Inset stainless steel sink. Base cupboards with worktops over. Matching wall cupboards.



#### UPVC DOUBLE GLAZED DOORS TO:

Garden area with artificial grass and decked area.



## SEPARATE WC

Handbasin in vanity unit.



### Council Tax Band B.

### LOCATION:

Gristhorpe is a small village lying just to the west of the A165 Scarborough to Bridlington road, approximately two miles from Filey.

### DIRECTIONS:

Take the Scarborough road from Filey and at the first roundabout on the A165 turn left, signposted Gristhorpe. The property is located on the right hand side as you drive through the village.