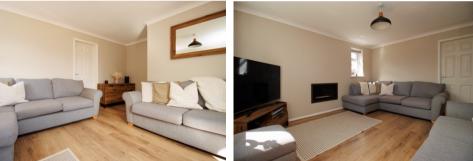

## ENTRANCE HALL

Radiator. Upvc double glazed window.

LOUNGE 4.26m x 3.65m widening to 4.62m (14'0" x 12'0" widening to 15'2")

> Gas inset feature fireplace. Large understairs cupboard. Radiator. Two upvc double glazed windows.