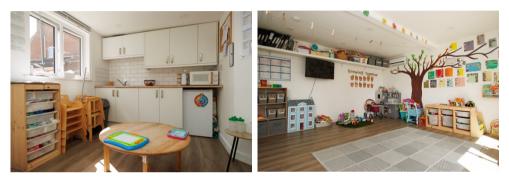

### LARGE SUMMER HOUSE (currently used as a Nursery)

**5.86m x 4.36m** (19'3" x 14'4")

#### Kitchenette

Inset stainless steel sink. Base cupboards with worktops over. Matching wall cupboards.