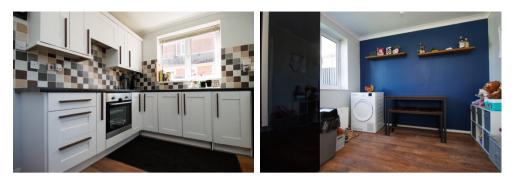

## **DINING KITCHEN 4.62m x 2.81m** (15'2" x 9'3")

Inset stainless steel sink, vegetable sink and drainer. Base cupboards with worktops over. Inset electric oven. Electric hob with extractor hood above. Plumbing for automatic washing machine. Space for American 'fridge / freezer. Radiator. Upvc double glazed window.