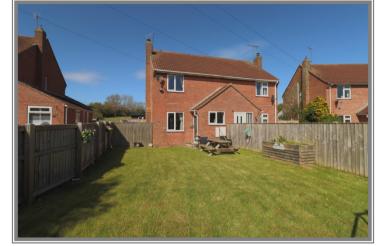

## FEATURES

- \* Ideal family home.
- \* Well presented three bedroom semi-detached house.
- \* Located in small rural village close to Filey and Scarborough.
- \* Backing onto open fields with good rural views.
- \* Modern kitchen and bathroom.
- \* Gas central heating to radiators.
- \* Upvc double glazed windows.
- \* Good sized enclosed front and rear gardens.
- Large summer house.
- \* Garage.
- \* EPC Rating: C.
- \* Viewing is very highly recommended.

## ACCOMMODATION IN BRIEF

| GROUND FLOOR: | Front Door to Entrance Hall. Lounge. Dining Kitchen. |
|---------------|------------------------------------------------------|
| FIRST FLOOR:  | Three Bedrooms. Bathroom.                            |
| OUTSIDE:      | Large enclosed front garden. Enclosed rear garden.   |
|               | Summer house with kitchenette and wc. Garage.        |

Radiator. Upvc double glazed window.

BATHROOM

Bath with shower over. Handbasin and wc in vanity unit. Radiator. Upvc double glazed window.

OUTSIDE:

Large enclosed front garden. **SHED.** Parking space to the side. **GARAGE**.