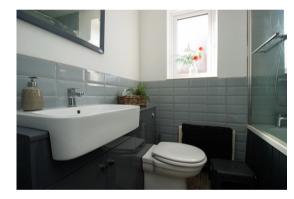

Radiator. Upvc double glazed window.

BATHROOM

Bath with shower over. Handbasin and wc in vanity unit. Radiator. Upvc double glazed window.

OUTSIDE:

Large enclosed front garden. **SHED.** Parking space to the side. **GARAGE**.