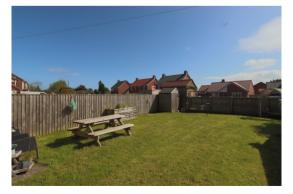

Radiator. Upvc double glazed window.

BATHROOM

Bath with shower over. Handbasin and wc in vanity unit. Radiator. Upvc double glazed window.

OUTSIDE:

Large enclosed front garden. **SHED.** Parking space to the side. **GARAGE**.