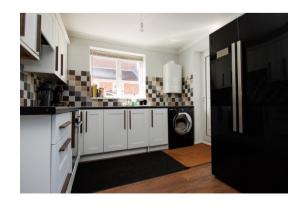

## **DINING KITCHEN 4.62m x 2.81m** (15'2" x 9'3")

Inset stainless steel sink, vegetable sink and drainer. Base cupboards with worktops over. Inset electric oven. Electric hob with extractor hood above. Plumbing for automatic washing machine. Space for American 'fridge / freezer. Radiator. Upvc double glazed window.