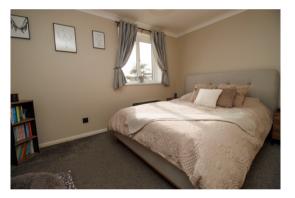

## LANDING

Cupboard.

BEDROOM ONE 2.64m x 3.68m (8'8" x 12'1")

Built-in cupboard. Radiator. Upvc double glazed window.

BEDROOM TWO 2.64m x 2.97m (8'8" x 9'9")

Radiator. Upvc double glazed window.

Floor Plan: