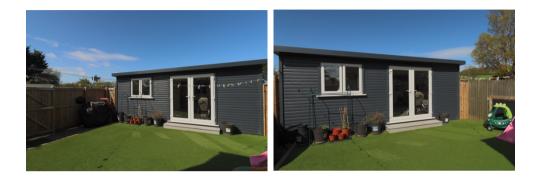

### LARGE SUMMER HOUSE (currently used as a Nursery)

**5.86m x 4.36m** (19'3" x 14'4")

#### UPVC DOUBLE GLAZED DOORS TO:

Garden area with artificial grass and decked area.