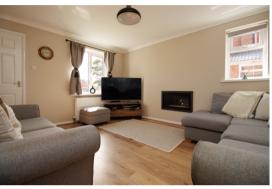

## ENTRANCE HALL

Radiator. Upvc double glazed window.

LOUNGE 4.26m x 3.65m widening to 4.62m (14'0" x 12'0" widening to 15'2")

> Gas inset feature fireplace. Large understairs cupboard. Radiator. Two upvc double glazed windows.