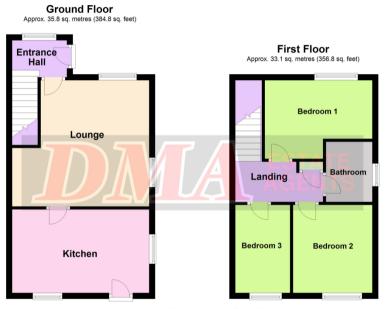

## ACCOMMODATION IN BRIEF

| GROUND FLOOR: | Front Door to Entrance Hall. Lounge. Dining Kitchen. |
|---------------|------------------------------------------------------|
| FIRST FLOOR:  | Three Bedrooms. Bathroom.                            |
| OUTSIDE:      | Large enclosed front garden. Enclosed rear garden.   |
|               | Summer house with kitchenette and wc. Garage.        |

Total area: approx. 68.9 sq. metres (741.6 sq. feet) Please note this floorplan is a guide and not to scale. Plan produced using PlanUp.

37 Filey Road, Girsthorpe

BEDROOM THREE 2.97m x 1.85m (9'9" x 6'1")