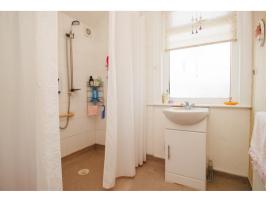

#### SEPARATE WC

Radiator. Upvc double glazed window.

WET ROOM 2.13m x 2.33m (7'0" x 7'8")

> Electric shower. Handbasin in vanity unit. Cupboard housing combination boiler. Radiator. Upvc double glazed window.