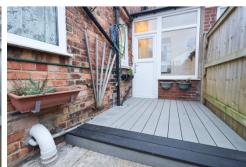

## FIRST FLOOR:

REAR PORCH 2.61m x 1.34m (6'7" x 4'5")

Located off the kitchen with light and power. Upvc double glazed window. *Upvc rear door.* 

## OUTSIDE:

Front forecourt. Rear yard. BRICK STORE. SHED.

3 QUEENS TERRACE, FILEY

Upvc Front Door to: