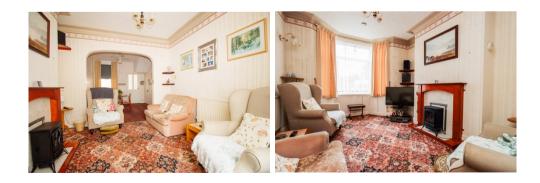

## ENTRANCE VESTIBULE

ENTRANCE HALL

Radiator.

LOUNGE

**3.96m x 2.90m** (13'0" x 9'6")

Electric stove effect fire in surround. Radiator. Upvc double glazed bay window.