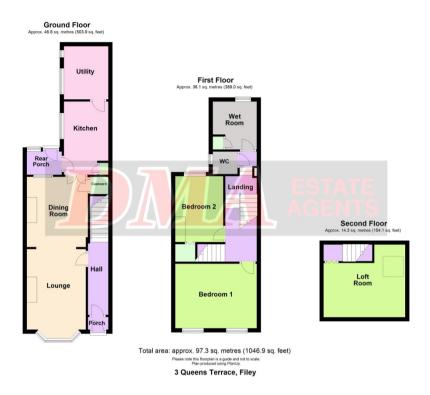

#### ACCOMMODATION IN BRIEF

| GROUND FLOOR: | Upvc Front Door to Entrance Vestibule. Entrance Hall.   |
|---------------|---------------------------------------------------------|
|               | Lounge. Dining Room. Kitchen. Utility Room. Rear Porch. |
| FIRST FLOOR:  | Two Bedrooms. Wet Room. Separate wc.                    |
| OUTSIDE:      | Forecourt. Rear yard.                                   |

## Viewing strictly by appointment only through DMA Estate Agents

3 Queens Terrace, Filey - continued

BEDROOM ONE 4.01m x 3.20m (13'2" x 10'6")

Two radiators. Two upvc double glazed windows.

BEDROOM TWO 2.46m x 2.36m (8'1" x 7'9")

Radiator and upvc double glazed window. Understairs cupboard.

Stairs to:

### ATTIC ROOM

'Velux' window.

## ENTRANCE VESTIBULE

ENTRANCE HALL

Radiator.

LOUNGE

**3.96m x 2.90m** (13'0" x 9'6")

Electric stove effect fire in surround. Radiator. Upvc double glazed bay window.

#### Archway to:

DINING ROOM 3.45m x 2.90m (11'4" x 9'6")

Built-in cupboards. Understairs cupboard. Radiator. Upvc double glazed window.

#### KITCHEN

**3.61m x 2.24m** (11'10" x 7'4")

Inset white sink, vegetable sink and drainer. Good range of base cupboards with worktops over. Matching wall cupboards. Gas cooker point. Built-in cupboard. Radiator. Upvc double glazed window.

UTILITY ROOM / WC 2.61m x 2.10m (8'7" x 6'11")

Plumbing for automatic washing machine. Radiator. Two upvc double glazed windows.

## FIRST FLOOR:

REAR PORCH 2.61m x 1.34m (6'7" x 4'5")

Located off the kitchen with light and power. Upvc double glazed window. *Upvc rear door.* 

#### SEPARATE WC

Radiator. Upvc double glazed window.

WET ROOM 2.13m x 2.33m (7'0" x 7'8")

> Electric shower. Handbasin in vanity unit. Cupboard housing combination boiler. Radiator. Upvc double glazed window.