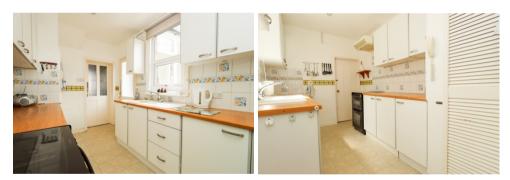

#### KITCHEN

**3.61m x 2.24m** (11'10" x 7'4")

Inset white sink, vegetable sink and drainer. Good range of base cupboards with worktops over. Matching wall cupboards. Gas cooker point. Built-in cupboard. Radiator. Upvc double glazed window.