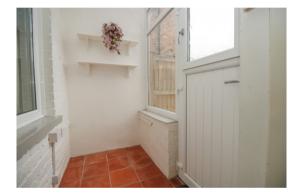

## FIRST FLOOR:

REAR PORCH 2.61m x 1.34m (6'7" x 4'5")

Located off the kitchen with light and power. Upvc double glazed window. *Upvc rear door.* 