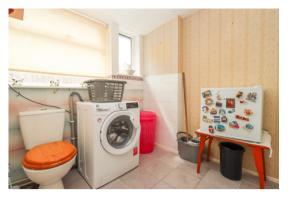

UTILITY ROOM / WC 2.61m x 2.10m (8'7" x 6'11")

Plumbing for automatic washing machine. Radiator. Two upvc double glazed windows.