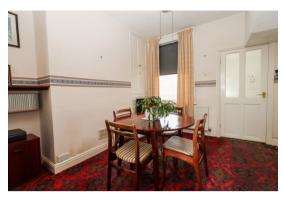

#### Archway to:

DINING ROOM 3.45m x 2.90m (11'4" x 9'6")

Built-in cupboards. Understairs cupboard. Radiator. Upvc double glazed window.