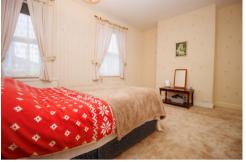

#### BEDROOM ONE

## 4.01m x 3.20m (13'2" x 10'6")

Two radiators. Two upvc double glazed windows.

**BEDROOM TWO** 

**2.46m x 2.36m** (8'1" x 7'9")

Radiator and upvc double glazed window. Understairs cupboard.

Stairs to: