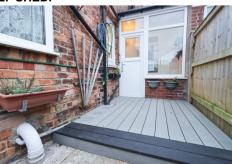

#### UTILITY ROOM / WC 2.61m x 2.10m (8'7" x 6'11")

Plumbing for automatic washing machine. Radiator. Two upvc double glazed windows.

**REAR PORCH** 

2.61m x 1.34m (6'7" x 4'5")

# Upvc rear door.

Located off the kitchen with light and

power. Upvc double glazed window.