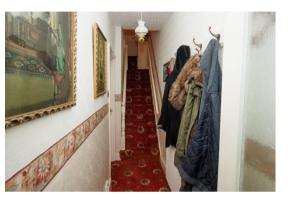

## ENTRANCE VESTIBULE

ENTRANCE HALL

Radiator.

LOUNGE 3.96m x 2.90m (13'0" x 9'6")

Electric stove effect fire in surround. Radiator. Upvc double glazed bay window.