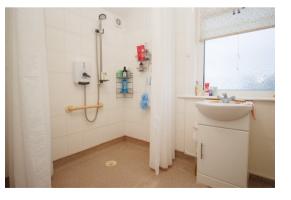

#### WET ROOM 2.13m x 2.33m (7'0" x 7'8")

Electric shower. Handbasin in vanity unit. Cupboard housing combination boiler. Radiator. Upvc double glazed window.