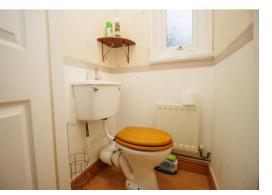

## KITCHEN

SEPARATE WC

Radiator.

window.

Upvc double glazed

3.61m x 2.24m (11'10" x 7'4")

Inset white sink, vegetable sink and drainer. Good range of base cupboards with worktops over. Matching wall cupboards. Gas cooker point. Built-in cupboard. Radiator. Upvc double glazed window.