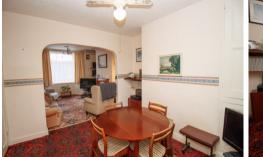

#### **DINING ROOM**

#### 3.45m x 2.90m (11'4" x 9'6")

Built-in cupboards. Understairs cupboard. Radiator. Upvc double glazed window.