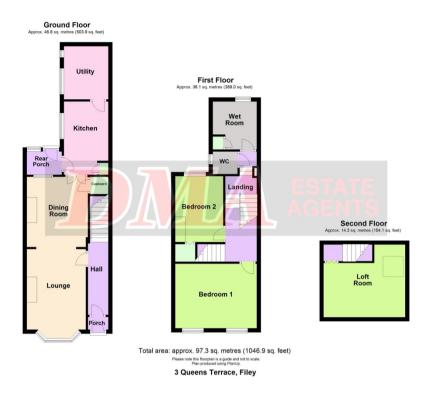

## ACCOMMODATION IN BRIEF

| GROUND FLOOR: | Upvc Front Door to Entrance Vestibule. Entrance Hall.   |
|---------------|---------------------------------------------------------|
|               | Lounge. Dining Room. Kitchen. Utility Room. Rear Porch. |
| FIRST FLOOR:  | Two Bedrooms. Wet Room. Separate wc.                    |
| OUTSIDE:      | Forecourt. Rear yard.                                   |

#### BEDROOM ONE

## 4.01m x 3.20m (13'2" x 10'6")

Two radiators. Two upvc double glazed windows.

**BEDROOM TWO** 

**2.46m x 2.36m** (8'1" x 7'9")

Radiator and upvc double glazed window. Understairs cupboard.

Stairs to:

## ATTIC ROOM

'Velux' window.

## ENTRANCE VESTIBULE

ENTRANCE HALL

Radiator.

LOUNGE 3.96m x 2.90m (13'0" x 9'6")

Electric stove effect fire in surround. Radiator. Upvc double glazed bay window.

#### **DINING ROOM**

#### 3.45m x 2.90m (11'4" x 9'6")

Built-in cupboards. Understairs cupboard. Radiator. Upvc double glazed window.

## KITCHEN

SEPARATE WC

Radiator.

window.

Upvc double glazed

3.61m x 2.24m (11'10" x 7'4")

Inset white sink, vegetable sink and drainer. Good range of base cupboards with worktops over. Matching wall cupboards. Gas cooker point. Built-in cupboard. Radiator. Upvc double glazed window.

#### UTILITY ROOM / WC 2.61m x 2.10m (8'7" x 6'11")

Plumbing for automatic washing machine. Radiator. Two upvc double glazed windows.

**REAR PORCH** 

2.61m x 1.34m (6'7" x 4'5")

## FIRST FLOOR:

#### WET ROOM 2.13m x 2.33m (7'0" x 7'8")

Electric shower. Handbasin in vanity unit. Cupboard housing combination boiler. Radiator. Upvc double glazed window.