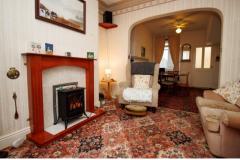

## ENTRANCE VESTIBULE

ENTRANCE HALL

Radiator.

LOUNGE 3.96m x 2.90m (13'0" x 9'6")

Electric stove effect fire in surround. Radiator. Upvc double glazed bay window.

## Archway to: