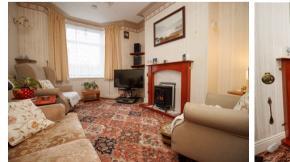

## ENTRANCE VESTIBULE

ENTRANCE HALL

Radiator.

LOUNGE 3.96m x 2.90m (13'0" x 9'6")

Electric stove effect fire in surround. Radiator. Upvc double glazed bay window.