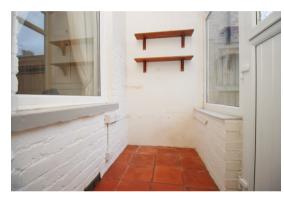

#### UTILITY ROOM / WC 2.61m x 2.10m (8'7" x 6'11")

Plumbing for automatic washing machine. Radiator. Two upvc double glazed windows.

**REAR PORCH** 

2.61m x 1.34m (6'7" x 4'5")