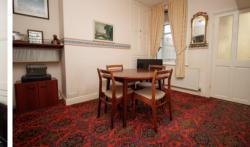

## ENTRANCE VESTIBULE

ENTRANCE HALL

Radiator.

LOUNGE 3.96m x 2.90m (13'0" x 9'6")

Electric stove effect fire in surround. Radiator. Upvc double glazed bay window.

## Archway to:

#### **DINING ROOM**

#### 3.45m x 2.90m (11'4" x 9'6")

Built-in cupboards. Understairs cupboard. Radiator. Upvc double glazed window.