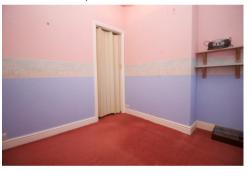

#### BEDROOM ONE

## 4.01m x 3.20m (13'2" x 10'6")

Two radiators. Two upvc double glazed windows.

**BEDROOM TWO** 

**2.46m x 2.36m** (8'1" x 7'9")

Radiator and upvc double glazed window. Understairs cupboard.

Stairs to: