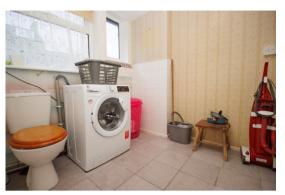

#### UTILITY ROOM / WC 2.61m x 2.10m (8'7" x 6'11")

Plumbing for automatic washing machine. Radiator. Two upvc double glazed windows.

**REAR PORCH** 

2.61m x 1.34m (6'7" x 4'5")