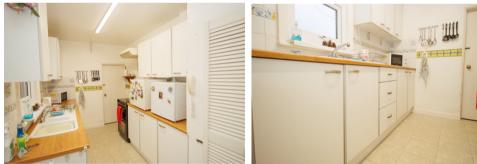

## KITCHEN

SEPARATE WC

Radiator.

window.

Upvc double glazed

3.61m x 2.24m (11'10" x 7'4")

Inset white sink, vegetable sink and drainer. Good range of base cupboards with worktops over. Matching wall cupboards. Gas cooker point. Built-in cupboard. Radiator. Upvc double glazed window.