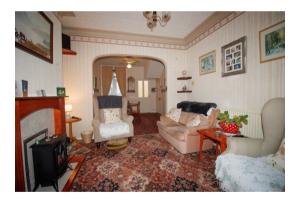

## ENTRANCE VESTIBULE

ENTRANCE HALL

Radiator.

LOUNGE 3.96m x 2.90m (13'0" x 9'6")

Electric stove effect fire in surround. Radiator. Upvc double glazed bay window.

## Archway to:

#### **DINING ROOM**