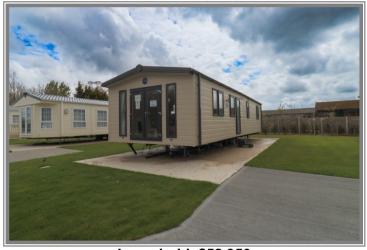

## 4 SQUIRREL CORNER, SCENIC VIEW CARAVAN PARK BURTON FLEMING YO25 3PT

Leasehold £52,950

### **FEATURES**

- \* For second home / holiday use only.
- \* Fully furnished two bedroom 'Windsor Lodge' holiday home.
- Sited on Scenic View Caravan Park.
- \* The property can be used 12 months a year.
- Gas (lpg) central heating.
- Upvc double glazed windows.
- Open plan living space.
- Ensuite and dressing room to master bedroom.
- Sleeps up to six people.
- Parking space.
- Viewing is highly recommended.

### **ACCOMMODATION IN BRIEF**

INTERNAL: Upvc Door to Open Plan Living Kitchen Area. Inner Hall.

Two Bedrooms. Shower Room.

OUTSIDE: Parking for one car.

26 Belle Vue Street, FILEY, North Yorks. YO14 9HY. Telephone: 01723 515527 www.dmaestateagents.co.uk / www.rightmove.co.uk