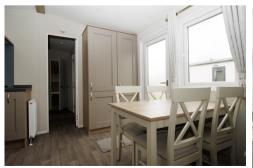

### LIVING ROOM / KITCHEN

Living Area 3.45m x 3.81m (11'4" x 12'6")

Electric fire in surround. Spotlights. Radiator. Two upvc double glazed windows. *Upvc patio doors.* 

/ continued over

# Kitchen Area 3.81m x 2.46m (12'6" x 8'1")

Inset sink. Base cupboards with worktops over. Matching wall cupboards. Gas hob with extractor hood over. Built-in electric oven. Integrated 'fridge / freezer and microwave. housing Cupboard aas combination boiler. Radiator. Upvc double glazed window.