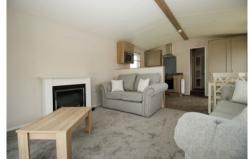

### LIVING ROOM / KITCHEN

Living Area 3.45m x 3.81m (11'4" x 12'6")

Electric fire in surround. Spotlights. Radiator. Two upvc double glazed windows. *Upvc patio doors.* 

/ continued over