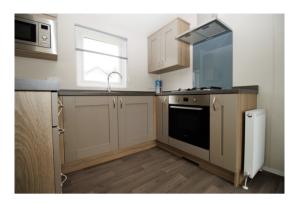

# Kitchen Area 3.81m x 2.46m (12'6" x 8'1")

Inset sink. Base cupboards with worktops over. Matching wall cupboards. Gas hob with extractor hood over. Built-in electric oven. Integrated 'fridge / freezer and microwave. housing Cupboard aas combination boiler. Radiator. Upvc double glazed window.