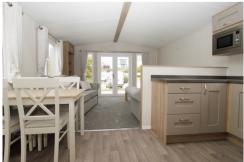

### LIVING ROOM / KITCHEN

Living Area 3.45m x 3.81m (11'4" x 12'6")

Electric fire in surround. Spotlights. Radiator. Two upvc double glazed windows. *Upvc patio doors.* 

/ continued over

# Kitchen Area 3.81m x 2.46m (12'6" x 8'1")

Inset sink. Base cupboards with worktops over. Matching wall cupboards. Gas hob with extractor hood over. Built-in electric oven. Integrated 'fridge / freezer and microwave. housing Cupboard aas combination boiler. Radiator. Upvc double glazed window.