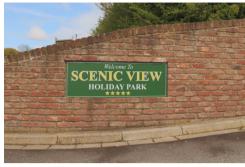

### LOCATION:

A wonderful 12 month dog friendly Seasonal Caravan Park offering a choice of grass or hardstanding pitches all our pitches have electric and water. Boasting a modern bright toilet/shower block, and we have a secluded 'adult only' area with fabulous dog walks straight from the site, we are in the heart of the Yorkshire Wolds on the edge of the lovely village of Burton Fleming. A 5 minute car drive from Filey & Hunmanby Gap which is a dog friendly beach, and within 15 to 20 minutes you can also visit coastal towns of Bridlington & Scarborough.