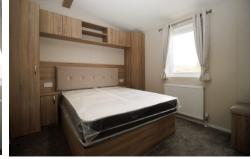

### **BEDROOM ONE**

3.15m x 2.72m (10'4" x 8'11")

Built-in wardrobes. Matching wall cupboards. Radiator. Upvc double glazed window.

### **Ensuite**

Handbasin in vanity unit and wc. Radiator. Upvc double glazed window.

**BEDROOM TWO 1.85m x 2.89m** (6'1" x 9'6")

Built-in wardrobes. Matching wall cupboards. Radiator. Upvc double glazed window.