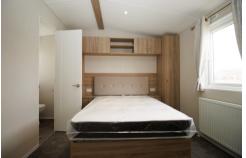

### **BEDROOM ONE**

3.15m x 2.72m (10'4" x 8'11")

Built-in wardrobes. Matching wall cupboards. Radiator. Upvc double glazed window.

### **Ensuite**

Handbasin in vanity unit and wc. Radiator. Upvc double glazed window.

**BEDROOM TWO 1.85m x 2.89m** (6'1" x 9'6")

Built-in wardrobes. Matching wall cupboards. Radiator. Upvc double glazed window.