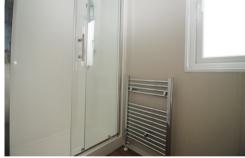

### SHOWER ROOM

1.04m x 2.79m (3'5" x 9'2")

Shower cubicle, handbasin in vanity unit and wc. Chrome towel radiator. Upvc double glazed window.