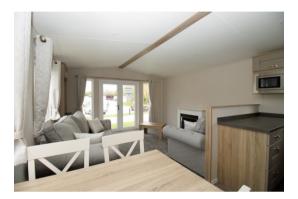

### LIVING ROOM / KITCHEN

Living Area 3.45m x 3.81m (11'4" x 12'6")

Electric fire in surround. Spotlights. Radiator. Two upvc double glazed windows. *Upvc patio doors.* 

/ continued over

# Kitchen Area 3.81m x 2.46m (12'6" x 8'1")

Inset sink. Base cupboards with worktops over. Matching wall cupboards. Gas hob with extractor hood over. Built-in electric oven. Integrated 'fridge / freezer and microwave. housing Cupboard aas combination boiler. Radiator. Upvc double glazed window.