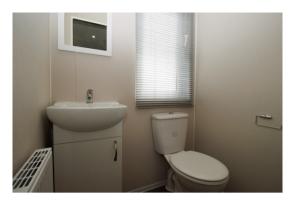

### **Ensuite**

Handbasin in vanity unit and wc. Radiator. Upvc double glazed window.

**BEDROOM TWO 1.85m x 2.89m** (6'1" x 9'6")

Built-in wardrobes. Matching wall cupboards. Radiator. Upvc double glazed window.