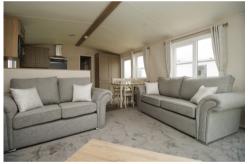

### LIVING ROOM / KITCHEN

Living Area 3.45m x 3.81m (11'4" x 12'6")

Electric fire in surround. Spotlights. Radiator. Two upvc double glazed windows. *Upvc patio doors.* 

/ continued over