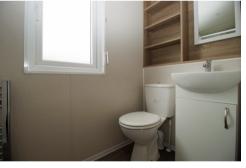

### SHOWER ROOM

1.04m x 2.79m (3'5" x 9'2")

Shower cubicle, handbasin in vanity unit and wc. Chrome towel radiator. Upvc double glazed window.