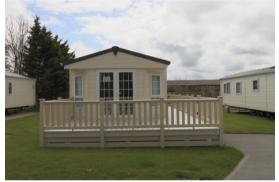

## 2 SQUIRREL CORNER, SCENIC VIEW CARAVAN PARK BURTON FLEMING YO25 3PT

## FEATURES

- \* For second home / holiday use only.
- \* Fully furnished 'Delta Langford' two bedroom detached holiday lodge.
- \* Sited on Scenic View Caravan Park.
- \* The property can be used 12 months a year.
- \* Gas (lpg) central heating.
- \* Upvc double glazed windows.
- \* Open plan living space.
- \* Sleeps up to six people.
- \* Decked terrace on two sides (optional extra can be purchased).
- \* Parking space.
- \* Viewing is highly recommended.

## OUTSIDE:

Parking space for one car. Decked area which can be purchased (enquire for further details).