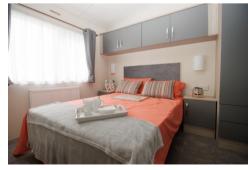

# BEDROOM ONE

**2.36m widening to 3.07m x 3.83m** (7'9" widening 10'1" to x 12'7")

Built-in wardrobes. Boxtop cupboards. Wall lights. Radiator. Upvc double glazed window.

BEDROOM TWO 1.67m x 2.44m (5'6" x 8'0")

> Built-in wardrobe. Boxtop cupboards. Radiator. Upvc double glazed window.

BATHROOM 2.54m x 1.32m (8'4" x 4'4")

Full size bath with mixer shower over and screen. Handbasin in vanity unit and wc. Ladder radiator. Upvc double glazed window.