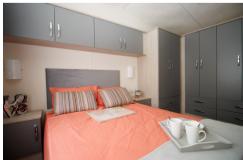

# BEDROOM ONE

**2.36m widening to 3.07m x 3.83m** (7'9" widening 10'1" to x 12'7")

Built-in wardrobes. Boxtop cupboards. Wall lights. Radiator. Upvc double glazed window.

BEDROOM TWO 1.67m x 2.44m (5'6" x 8'0")

> Built-in wardrobe. Boxtop cupboards. Radiator. Upvc double glazed window.

BATHROOM 2.54m x 1.32m (8'4" x 4'4")

Full size bath with mixer shower over and screen. Handbasin in vanity unit and wc. Ladder radiator. Upvc double glazed window.