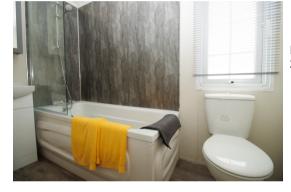

BEDROOM TWO 1.67m x 2.44m (5'6" x 8'0")

> Built-in wardrobe. Boxtop cupboards. Radiator. Upvc double glazed window.

BATHROOM 2.54m x 1.32m (8'4" x 4'4")

Full size bath with mixer shower over and screen. Handbasin in vanity unit and wc. Ladder radiator. Upvc double glazed window.