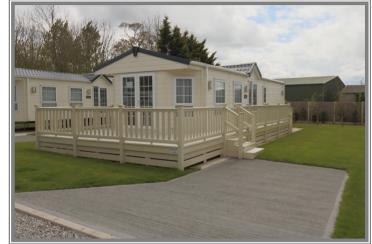

## 2 SQUIRREL CORNER, SCENIC VIEW CARAVAN PARK BURTON FLEMING YO25 3PT

## FEATURES

- \* For second home / holiday use only.
- \* Fully furnished 'Delta Langford' two bedroom detached holiday lodge.
- \* Sited on Scenic View Caravan Park.
- \* The property can be used 12 months a year.
- \* Gas (lpg) central heating.
- \* Upvc double glazed windows.
- \* Open plan living space.
- \* Sleeps up to six people.
- \* Decked terrace on two sides (optional extra can be purchased).
- \* Parking space.
- \* Viewing is highly recommended.

## OUTSIDE:

Parking space for one car. Decked area which can be purchased (enquire for further details).