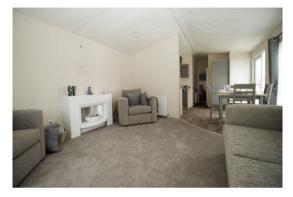

### ACCOMMODATION IN BRIEF

INTERNAL: Upvc Door to Large Living Kitchen Area. Inner Hall. Two Bedrooms. Bathroom

26 Belle Vue Street, FILEY, North Yorks. YO14 9HY. Telephone: 01723 515527 www.dmaestateagents.co.uk / www.rightmove.co.uk

## LIVING ROOM / KITCHEN

Living Area 3.83m x 4.67m (12'7" x 15'4")

Electric fire in surround. Tall 'fridge freezer. Cupboard housing gas central heating boiler. Two radiators. Inset spotlights. Four upvc double glazed windows. *Upvc patio doors.* 