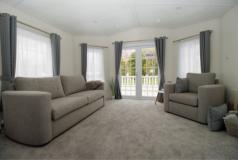

## LIVING ROOM / KITCHEN

Living Area 3.83m x 4.67m (12'7" x 15'4")

Electric fire in surround. Tall 'fridge freezer. Cupboard housing gas central heating boiler. Two radiators. Inset spotlights. Four upvc double glazed windows. *Upvc patio doors.* 