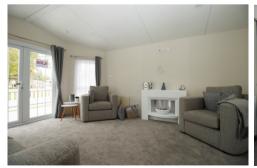

## LIVING ROOM / KITCHEN

Living Area 3.83m x 4.67m (12'7" x 15'4")

Electric fire in surround. Tall 'fridge freezer. Cupboard housing gas central heating boiler. Two radiators. Inset spotlights. Four upvc double glazed windows. *Upvc patio doors.* 