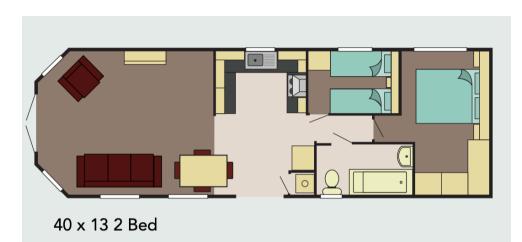

# Floor Plan:

2 SQUIRREL CORNER, SCENIC VIEW CARAVAN PARK, BURTON FLEMING

Upvc Double Glazed Door to:

## LIVING ROOM / KITCHEN

Living Area 3.83m x 4.67m (12'7" x 15'4")

Electric fire in surround. Tall 'fridge freezer. Cupboard housing gas central heating boiler. Two radiators. Inset spotlights. Four upvc double glazed windows. *Upvc patio doors.* 

#### Kitchen Area 3.83m x 2.44m (12'7" x 8'0")

Inset stainless steel sink and drainer. Base cupboards with worktops over. Matching wall cupboards. Built-in electric oven and gas hob. Extractor hood above. Integrated tall 'fridge / freezer. Laminate floor. Upvc double glazed window.

BEDROOM TWO 1.67m x 2.44m (5'6" x 8'0")

> Built-in wardrobe. Boxtop cupboards. Radiator. Upvc double glazed window.

BATHROOM 2.54m x 1.32m (8'4" x 4'4")

Full size bath with mixer shower over and screen. Handbasin in vanity unit and wc. Ladder radiator. Upvc double glazed window.

# BEDROOM ONE

**2.36m widening to 3.07m x 3.83m** (7'9" widening 10'1" to x 12'7")

Built-in wardrobes. Boxtop cupboards. Wall lights. Radiator. Upvc double glazed window.