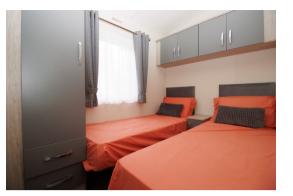

BEDROOM TWO 1.67m x 2.44m (5'6" x 8'0")

> Built-in wardrobe. Boxtop cupboards. Radiator. Upvc double glazed window.

BATHROOM 2.54m x 1.32m (8'4" x 4'4")

Full size bath with mixer shower over and screen. Handbasin in vanity unit and wc. Ladder radiator. Upvc double glazed window.

# BEDROOM ONE

**2.36m widening to 3.07m x 3.83m** (7'9" widening 10'1" to x 12'7")

Built-in wardrobes. Boxtop cupboards. Wall lights. Radiator. Upvc double glazed window.