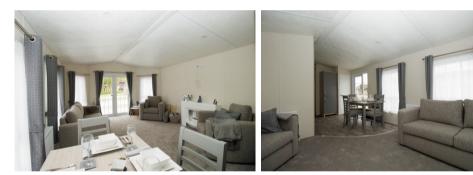

## LIVING ROOM / KITCHEN

Living Area 3.83m x 4.67m (12'7" x 15'4")

Electric fire in surround. Tall 'fridge freezer. Cupboard housing gas central heating boiler. Two radiators. Inset spotlights. Four upvc double glazed windows. *Upvc patio doors.* 

#### Kitchen Area 3.83m x 2.44m (12'7" x 8'0")

Inset stainless steel sink and drainer. Base cupboards with worktops over. Matching wall cupboards. Built-in electric oven and gas hob. Extractor hood above. Integrated tall 'fridge / freezer. Laminate floor. Upvc double glazed window.