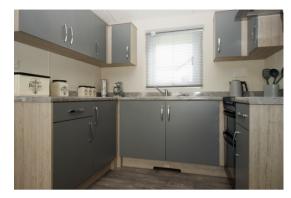

#### Kitchen Area 3.83m x 2.44m (12'7" x 8'0")

Inset stainless steel sink and drainer. Base cupboards with worktops over. Matching wall cupboards. Built-in electric oven and gas hob. Extractor hood above. Integrated tall 'fridge / freezer. Laminate floor. Upvc double glazed window.