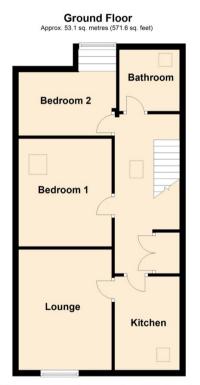

#### ACCOMMODATION IN BRIEF

GROUND FLOOR: Communal Front Door to Entrance Hall.

Stairs to:

FIRST FLOOR: Landing.

Own Door to Stairs to:

SECOND FLOOR: Kitchen. Lounge. Shower Room. Two Bedrooms.

26 Belle Vue Street, FILEY, North Yorks. YO14 9HY. Telephone: 01723 515527 www.dmaestateagents.co.uk / www.rightmove.co.uk

# Floor Plan:

Total area: approx. 53.1 sq. metres (571.6 sq. feet)

Please note this floor plan is a guide and not to scale.

Plan produced using PlanUp.

Flt 3, 27 Station Avenue, Filey

Communal Front Door to:

Stairs to:

FIRST FLOOR:

**LANDING** 

Own Door to Stairs to:

**SECOND FLOOR:** 

LANDING

Cupboard housing combination boiler. Radiator. Loft access.

# SHOWER ROOM

Enclosed shower cubicle mixer taps. Handbasin and wc. Built-in cupboard. Radiator. 'Velux' window.

## **BEDROOM TWO**

**3.33m x 2.11m** (10'11" x 7'0")

Access to eaves. Radiator. Upvc double glazed window to fire escape.

**BEDROOM ONE 3.15m x 2.84m** (10'4" x 9'4")

Radiator. 'Velux' window.

Stainless steel sink and drainer. Base cupboard with worktops over. Matching wall cupboards. Electric cooker point. Provision for low level 'fridge. Electric heater. 'Velux' window.

## LOUNGE

**4.01m x 2.99m** (13'2" x 9'10")

Electric fire. Radiator. Upvc double glazed window.

A.