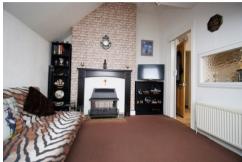

## LOUNGE

**4.01m x 2.99m** (13'2" x 9'10")

Electric fire. Radiator. Upvc double glazed window.

A.