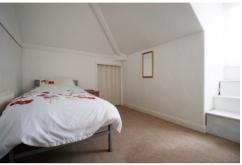

## **BEDROOM TWO**

**3.33m x 2.11m** (10'11" x 7'0")

Access to eaves. Radiator. Upvc double glazed window to fire escape.

**BEDROOM ONE 3.15m x 2.84m** (10'4" x 9'4")

Radiator. 'Velux' window.

Stainless steel sink and drainer. Base cupboard with worktops over. Matching wall cupboards. Electric cooker point. Provision for low level 'fridge. Electric heater. 'Velux' window.

## LOUNGE

**4.01m x 2.99m** (13'2" x 9'10")

Electric fire. Radiator. Upvc double glazed window.

A.