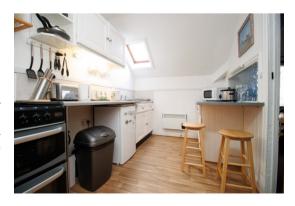

## **BEDROOM TWO**

**3.33m x 2.11m** (10'11" x 7'0")

Access to eaves. Radiator. Upvc double glazed window to fire escape.

**BEDROOM ONE 3.15m x 2.84m** (10'4" x 9'4")

Radiator. 'Velux' window.

Stainless steel sink and drainer. Base cupboard with worktops over. Matching wall cupboards. Electric cooker point. Provision for low level 'fridge. Electric heater. 'Velux' window.