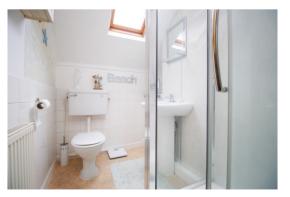

# SHOWER ROOM

Enclosed shower cubicle mixer taps. Handbasin and wc. Built-in cupboard. Radiator. 'Velux' window.