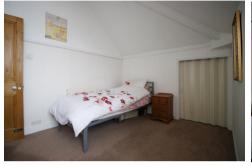

## **BEDROOM TWO**

**3.33m x 2.11m** (10'11" x 7'0")

Access to eaves. Radiator. Upvc double glazed window to fire escape.

**BEDROOM ONE 3.15m x 2.84m** (10'4" x 9'4")

Radiator. 'Velux' window.

Stainless steel sink and drainer. Base cupboard with worktops over. Matching wall cupboards. Electric cooker point. Provision for low level 'fridge. Electric heater. 'Velux' window.

## LOUNGE

**4.01m x 2.99m** (13'2" x 9'10")

Electric fire. Radiator. Upvc double glazed window.

A.