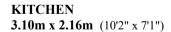

## **BEDROOM TWO**

**3.33m x 2.11m** (10'11" x 7'0")

Access to eaves. Radiator. Upvc double glazed window to fire escape.

**BEDROOM ONE 3.15m x 2.84m** (10'4" x 9'4")

Radiator. 'Velux' window.

Stainless steel sink and drainer. Base cupboard with worktops over. Matching wall cupboards. Electric cooker point. Provision for low level 'fridge. Electric heater. 'Velux' window.