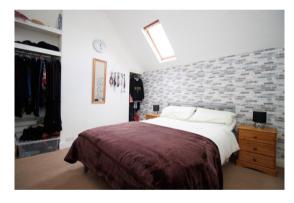

## **BEDROOM TWO**

**3.33m x 2.11m** (10'11" x 7'0")

Access to eaves. Radiator. Upvc double glazed window to fire escape.

**BEDROOM ONE 3.15m x 2.84m** (10'4" x 9'4")

Radiator. 'Velux' window.

Stainless steel sink and drainer. Base cupboard with worktops over. Matching wall cupboards. Electric cooker point. Provision for low level 'fridge. Electric heater. 'Velux' window.