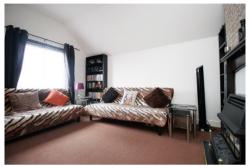

## LOUNGE

**4.01m x 2.99m** (13'2" x 9'10")

Electric fire. Radiator. Upvc double glazed window.

A.