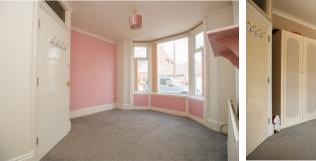

## **BEDROOM TWO**

**4.52m into bay x 3.28m** (12'1" into bay x 10'9")

Fitted wardrobes. Radiator. Television point. Upvc double glazed bay window.