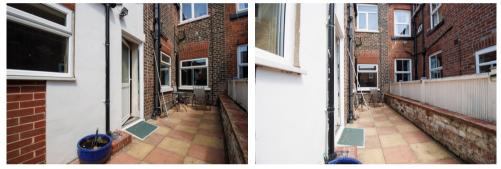

washer. Plumbing for automatic washing machine. Built-in stainless steel finish oven and gas hob with extractor hood above. Upvc double glazed window. *Upvc double glazed rear door.* 



## Floor Plan:



/ continued over

Flat 1, 4 Cromwell Avenue, Filey - continued

#### **REAR LOBBY**

Modern gas combination boiler to radiators.

### BATHROOM

Bath with mixer shower over, handbasin and wc in white. Heated chrome ladder-style towel radiator. Upvc double glazed window.



#### **BEDROOM ONE**

3.68m x 3.28m (12'1" x 10'9")

Fitted wardrobes. Radiator. Television point. Upvc double glazed window.



## **BEDROOM TWO**



**4.52m into bay x 3.28m** (12'1" into bay x 10'9")

Fitted wardrobes. Radiator. Television point. Upvc double glazed bay window.





## OUTSIDE:

Enclosed rear yard.





Council Tax Band A.

#### TENURE

Leasehold: 99 year lease from 2012.

#### DIRECTIONS:

From the DMA office follow the one-way system round turning left onto Station Avenue. Turn right at the roundabout onto Station Road and Cromwell Avenue is the second turning on the right. The property is situated on the right hand side.

Viewing strictly by appointment only through DMA Estate Agents