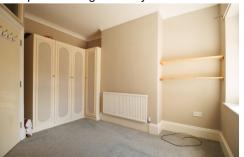

#### **BEDROOM ONE**

3.68m x 3.28m (12'1" x 10'9")

Fitted wardrobes. Radiator. Television point. Upvc double glazed window.