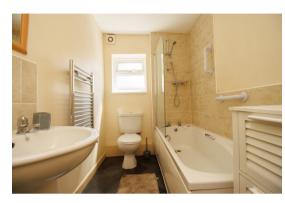

### BATHROOM

Bath with mixer shower over, handbasin and wc in white. Heated chrome ladder-style towel radiator. Upvc double glazed window.