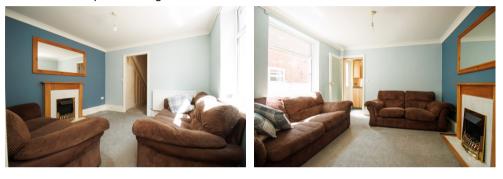

### LOUNGE

3.35m x 3.25m (11'0" x 10'8")

Electric coal-effect fire set in an attractive beech style surround. Television point. Radiator. Upvc double glazed window.

DINING KITCHEN

3.20m x 3.10m (10'6" x 10'2")