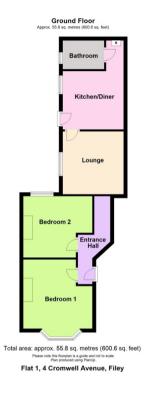

## ACCOMMODATION IN BRIEF

| GROUND FLOOR: | Front Door to Communal Entrance Hall. |               |         |                 |
|---------------|---------------------------------------|---------------|---------|-----------------|
| Own door to:  | Entrance Hall.                        | Two Bedrooms. | Lounge. | Dining Kitchen. |
|               | Bathroom.                             |               |         |                 |
| OUTSIDE:      | Rear yard.                            |               |         |                 |

## Floor Plan:

/ continued over

Flat 1, 4 Cromwell Avenue, Filey - continued