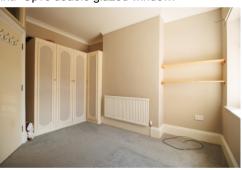

#### **BEDROOM ONE**

3.68m x 3.28m (12'1" x 10'9")

Fitted wardrobes. Radiator. Television point. Upvc double glazed window.