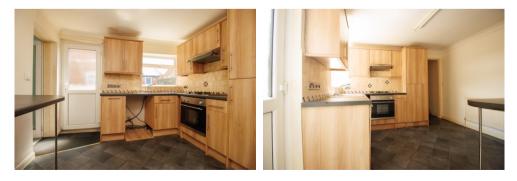

### LOUNGE

3.35m x 3.25m (11'0" x 10'8")

Electric coal-effect fire set in an attractive beech style surround. Television point. Radiator. Upvc double glazed window.

DINING KITCHEN

3.20m x 3.10m (10'6" x 10'2")

Inset stainless steel sink and drainer. Excellent range of modern base cupboards with worktops. Matching wall cupboards. Integrated 'fridge / freezer and dishwasher. Plumbing for automatic washing machine. Built-in stainless steel finish oven and gas hob with extractor hood above. Upvc double glazed window. *Upvc double glazed rear door.* 