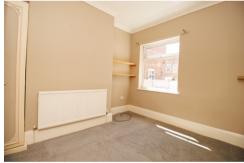

## **BEDROOM TWO**

**4.52m into bay x 3.28m** (12'1" into bay x 10'9")

Fitted wardrobes. Radiator. Television point. Upvc double glazed bay window.