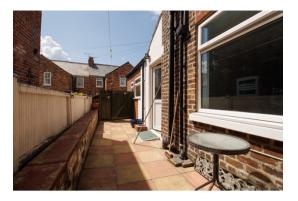

shwasher. Plumbing for automatic washing machine. Built-in stainless steel finish oven and gas hob with extractor hood above. Upvc double glazed window. *Upvc double glazed rear door.* 



## Floor Plan:



/ continued over

Flat 1, 4 Cromwell Avenue, Filey - continued

#### **REAR LOBBY**

Modern gas combination boiler to radiators.

### BATHROOM

Bath with mixer shower over, handbasin and wc in white. Heated chrome ladder-style towel radiator. Upvc double glazed window.



#### **BEDROOM ONE**

3.68m x 3.28m (12'1" x 10'9")

Fitted wardrobes. Radiator. Television point. Upvc double glazed window.



## **BEDROOM TWO**



**4.52m into bay x 3.28m** (12'1" into bay x 10'9")

Fitted wardrobes. Radiator. Television point. Upvc double glazed bay window.





## OUTSIDE:

Enclosed rear yard.





Council Tax Band A.

#### TENURE

Leasehold: 99 year lease from 2012.

#### DIRECTIONS:

From the DMA office follow the one-way system round turning left onto Station Avenue. Turn right at the roundabout onto Station Road and Cromwell Avenue is the second turning on the right. The property is situated on the right hand side.

Viewing strictly by appointment only through DMA Estate Agents